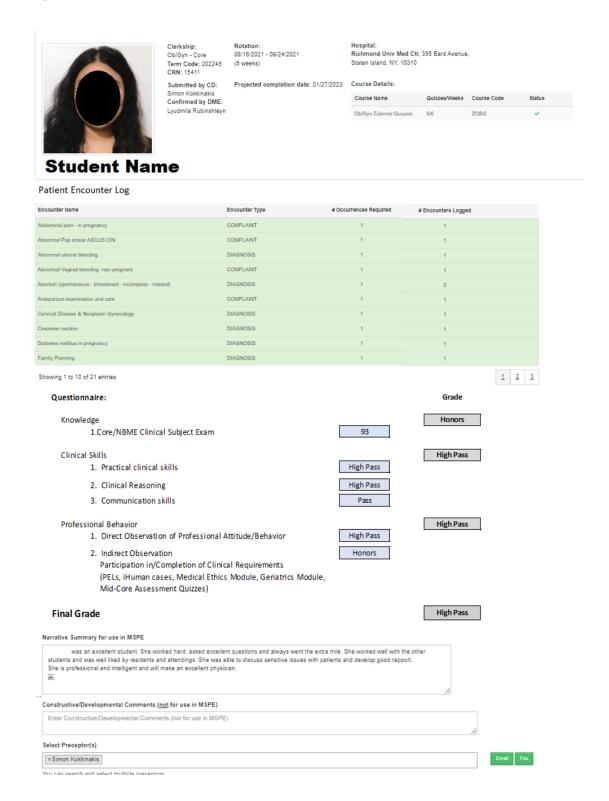

## Appendix E: Final Evaluation for Students that Started Rotations after January 3rd 2022



## Mid core Evaluation



Clerkship: Pediatrics - Core Term Code: 202245 CRN: 15414

Hospital: Norfolk & Norwich Univ Hosp, Colney Lane, Norfolk, NR4 7UY

Rotation Start Date: 08/03/2021 Projected Completion Date: 08/26/2022

## Name & Title of Evaluator: K bohanan Questionnaire: 1. Clinical Reasoning Assessment? 2. Clinical Skills Assessment? Satisfactory Unsatisfactory 3. Patient Encounter Log, Firecracker quizzes and write-ups Check? 4. Professional Behavior Assessment? Satisfactory Unsatisfactory Select Preceptor(s) Katherine Bohanan Email Fax Print Form Feedback for student: (Required for any unsatisfactory evaluations)